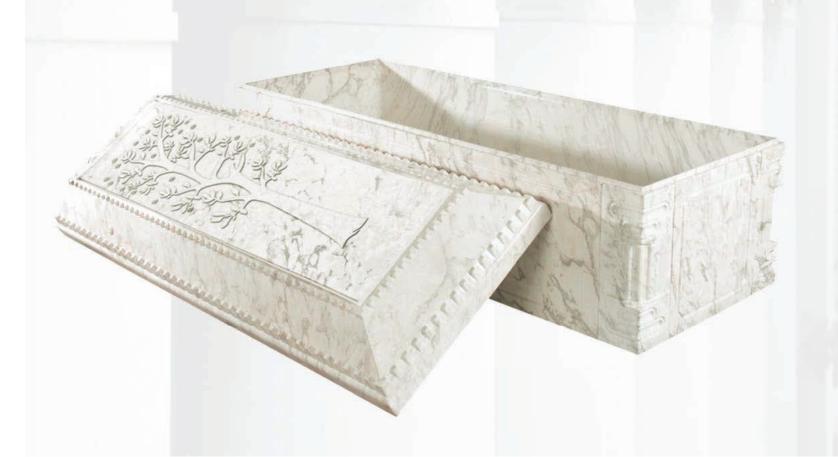

rests a Healing Tree,
with branches to the sky.
Its roots planted deeply
connecting you and I.
Its shape, its trunk, its stature,
represent your life.
The trials and tribulations,
the joys, the tears, the strife.
From the Healing Tree I shall take
a ring shaped like a dove
A ring to hold precious memories
of your unforgotten love.

The Healing Tree is part of a celebration of life package that allows families to participate in an interactive ceremony at the gravesite. Designed for the Aegean white marble vault cover, the Healing Tree has twenty dove-shaped memory rings placed on top of the vault. The family can say their goodbyes as they take a memory ring as a keepsake. The Healing Tree ceremony provides closure and creates new memories that are forever etched into a families hearts.





# REFLECTIONS

Reflection Bronze



Reflection Copper



Reflection Stainless Steel





#### **PERSONALIZATION**

#### Celebrate the Memories

Faces and places define the boundaries of a lifetime of memories.

Share a memory, pay tribute to a loved one, and celebrate a life with a vault applique. Whether it's a cherished saying dear to your loved one or a tranquil scene from our ever-growing library, almost any phrase or photo can be incorportaed into a beautiful top applique, Choose from and customize a wide variety of available images with quotations of personal photographs.



#### **LOCATION**

100 West Main Street P.O. Box 555 Alloway, NJ 08001

PHONE (856) 472-0137

E-MAIL BDJR@comcast.net

A Family Business Since 1989