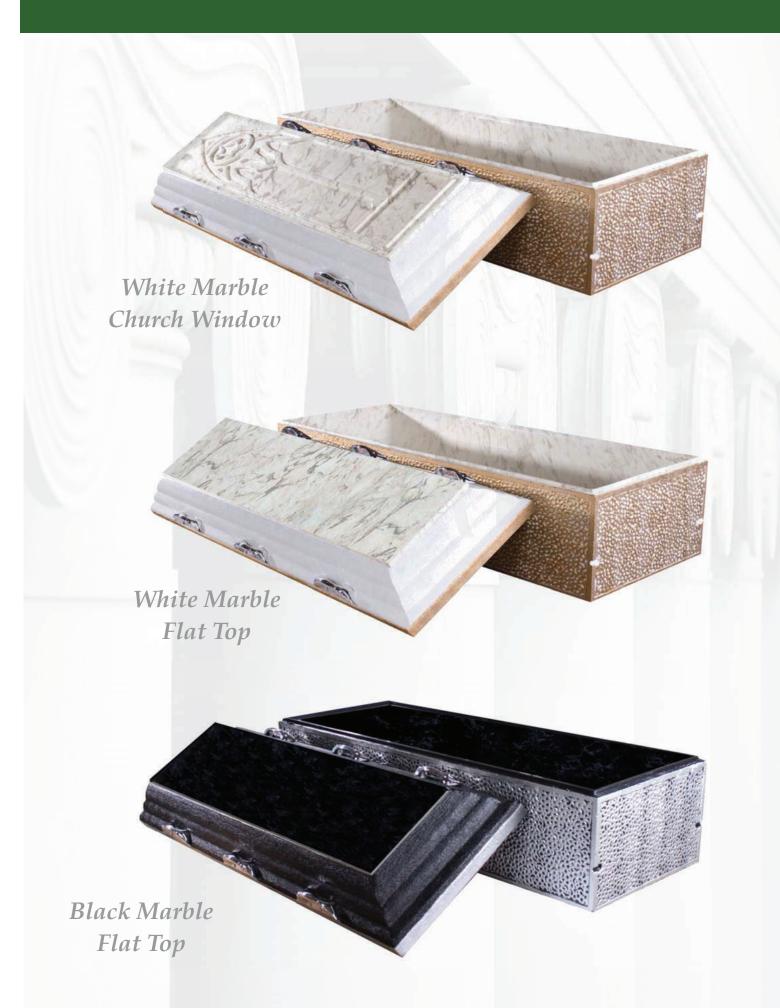

nce can make a lasting impression on your families, ensure it's one they will treasure for a lifetime. We are committed to providing your Families with quality professional services with the best equipment available and a tribute that reflects one's life.



### GRAVELINER

**Quality Features** 

~Tongue and groove

~One layer of protection



Dimensions - (Inside: 30"W x 25.5"H x 86"L) (Outside: 34"W x 33"H x 90"L)

Graveliner available in Oversize and Youth

### REGULAR CONCRETE

#### **Quality Features**

~Beautiful hand-applied exterior finish

~Tongue and groove gasket sealed

~One layer of protection



Dimensions - (Inside: 30"W x 25.5"H x 86"L) (Outside: 34"W x 33"H x 90"L)

Regular Concrete available in Oversize and Youth

## TRILOGY BASIC ~ ESTATE



### TRILOGY SIMULATED STONE



### **AEGEAN**



#### **HEALING TREE**

Above you rests a Healing Tree,
with branches to the sky.
Its roots planted deeply
connecting you and I.
Its shape, its trunk, its stature,
represent your life.
The trials and tribulations,
the joys, the tears, the strife.
From the Healing Tree I shall take
a ring shaped like a dove
A ring to hold precious memories
of your unforgotten love.

The Healing Tree is part of a celebration of life package that allows families to participate in an interactive ceremony at the gravesite. Designed for the Aegean white marble vault cover, the Healing Tree has twenty dove-shaped memory rings placed on top of the vault. The family can say their goodbyes as they take a memory ring as a keepsake. The Healing Tree ceremony provides closure and creates new memories