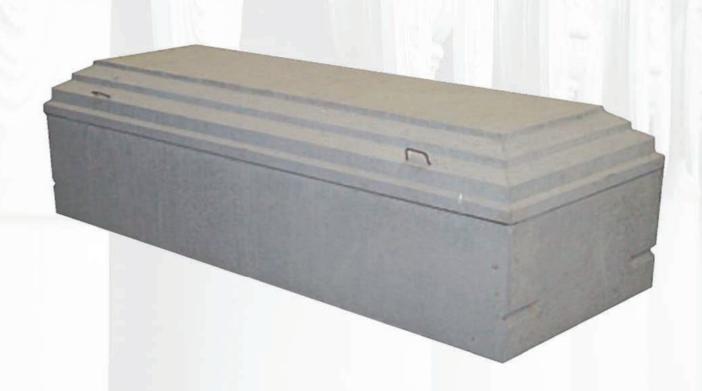

### GRAVELINER

**Quality Features** 

~Tongue and groove

~One layer of protection

Dimensions - (Inside: 30"W x 25.5"H x 86"L) (Outside: 34"W x 33"H x 90"L)

Graveliner available in Oversize and Youth

### REGULAR CONCRETE

#### **Quality Features**

~Beautiful hand-applied exterior finish

~Tongue and groove gasket sealed

~One layer of protection

Dimensions - (Inside: 30"W x 25.5"H x 86"L) (Outside: 34"W x 33"H x 90"L)

Regular Concrete available in Oversize and Youth