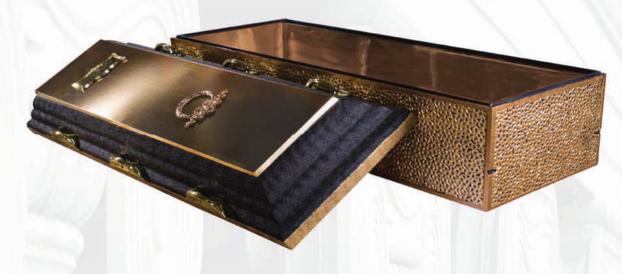

to the sky.
Its roots planted deeply
connecting you and I.
Its shape, its trunk, its stature,
represent your life.
The trials and tribulations,
the joys, the tears, the strife.
From the Healing Tree I shall take
a ring shaped like a dove
A ring to hold precious memories
of your unforgotten love.

The Healing Tree is part of a celebration of life package that allows families to participate in an interactive ceremony at the gravesite. Designed for the Aegean white marble vault cover, the Healing Tree has twenty dove-shaped memory rings placed on top of the vault. The family can say their goodbyes as they take a memory ring as a keepsake. The Healing Tree ceremony provides closure and creates new memories that are forever etched into a families hearts.





# REFLECTIONS

Reflection Bronze



Reflection Copper



Reflection Stainless Steel





#### **PERSONALIZATION**

#### Celebrate the Memories

Faces and places define the boundaries of a lifetime of memories.

Share a memory, pay tribute to a loved one, and celebrate a life with a vault applique. Whether it's a cherished saying dear to your loved one or a tranquil scene from our ever-growing library, almost any phrase or photo can be incorportaed into a beautiful top applique, Choose from and customize a wide variety of available images with quotations of personal photographs.



#### **LOCATION**

100 West Main Street P.O. Box 555 Alloway, NJ 08001

PHONE (856) 472-0137

E-MAIL BDJR@comcast.net

A Family Business Since 1989