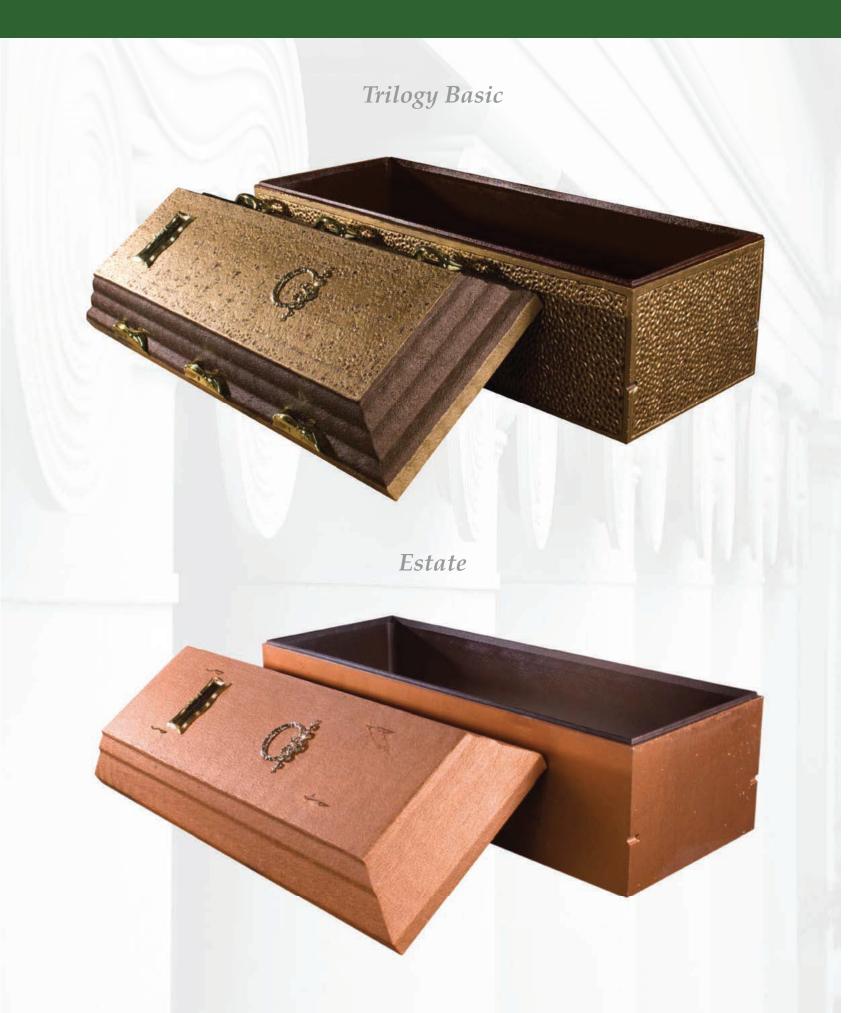

RVICES**

The graveside experience can make a lasting impression on your families, ensure it's one they will treasure for a lifetime. We are committed to providing your Families with quality professional services with the best equipment available and a tribute that reflects one's life.



### GRAVELINER

**Quality Features** 

~Tongue and groove

~One layer of protection



Dimensions - (Inside: 30"W x 25.5"H x 86"L) (Outside: 34"W x 33"H x 90"L)

Graveliner available in Oversize and Youth

### REGULAR CONCRETE

#### **Quality Features**

~Beautiful hand-applied exterior finish

~Tongue and groove gasket sealed

~One layer of protection



Dimensions - (Inside: 30"W x 25.5"H x 86"L) (Outside: 34"W x 33"H x 90"L)

Regular Concrete available in Oversize and Youth

## TRILOGY BASIC ~ ESTATE



### TRILOGY SIMULATED STONE



### **AEGEAN**



#### **HEALING TREE**

Above you rests a Healing Tree,
with branches to the sky.
Its roots planted deeply
connecting you and I.
Its shape, its trunk, its stature,
represent your life.
The trials and tribulations,
the joys, the tears, the strife.
From the Healing Tree I shall take
a ring shaped like a dove
A ring to hold precious memories
of your unforgotten love.

The Healing Tree is part of a celebration of life package that allows families to participate in an interactive ceremony at the gravesite. Designed for the Aegean white marble vault cover, the Healing Tree has twenty dove-shaped memory rings placed on top of the vault. The family can say their goodbyes as they take a memory ring as a keepsake. The Healing Tree ceremony provides c