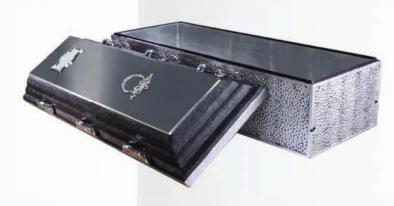

u and I.
Its shape, its trunk, its stature,
represent your life.
The trials and tribulations,
the joys, the tears, the strife.
From the Healing Tree I shall take
a ring shaped like a dove
A ring to hold precious memories
of your unforgotten love.

The Healing Tree is part of a celebration of life package that allows families to participate in an interactive ceremony at the gravesite. Designed for the Aegean white marble vault cover, the Healing Tree has twenty dove-shaped memory rings placed on top of the vault. The family can say their goodbyes as they take a memory ring as a keepsake. The Healing Tree ceremony provides closure and creates new memories that are forever etched into a families hearts.





# REFLECTIONS

Reflection Bronze



Reflection Copper



Reflection Stainless Steel





#### **PERSONALIZATION**

#### Celebrate the Memories

Faces and places define the boundaries of a lifetime of memories.

Share a memory, pay tribute to a loved one, and celebrate a life with a vault applique. Whether it's a cherished saying dear to your loved one or a tranquil scene from our ever-growing library, almost any phrase or photo can be incorportaed into a beautiful top applique, Choose from and customize a wide variety of available images with quotations of personal photographs.



#### **LOCATION**

100 West Main Street P.O. Box 555 Alloway, NJ 08001

PHONE (856) 472-0137

E-MAIL BDJR@comcast.net

A Family Business Since 1989