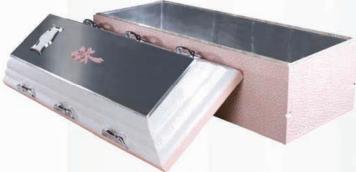

and I.
Its shape, its trunk, its stature,
represent your life.
The trials and tribulations,
the joys, the tears, the strife.
From the Healing Tree I shall take
a ring shaped like a dove
A ring to hold precious memories
of your unforgotten love.

The Healing Tree is part of a celebration of life package that allows families to participate in an interactive ceremony at the gravesite. Designed for the Aegean white marble vault cover, the Healing Tree has twenty dove-shaped memory rings placed on top of the vault. The family can say their goodbyes as they take a memory ring as a keepsake. The Healing Tree ceremony provides closure and creates new memories that are forever etched into a families hearts.





# REFLECTIONS

Reflection Bronze



Reflection Copper



Reflection Stainless Steel





#### **PERSONALIZATION**

#### Celebrate the Memories

Faces and places define the boundaries of a lifetime of memories.

Share a memory, pay tribute to a loved one, and celebrate a life with a vault applique. Whether it's a cherished saying dear to your loved one or a tranquil scene from our ever-growing library, almost any phrase or photo can be incorportaed into a beautiful top applique, Choose from and customize a wide variety of available images with quotations of personal photographs.



#### **LOCATION**

100 West Main Street P.O. Box 555 Alloway, NJ 08001

PHONE (856) 472-0137

E-MAIL BDJR@comcast.net

A Family Business Since 1989