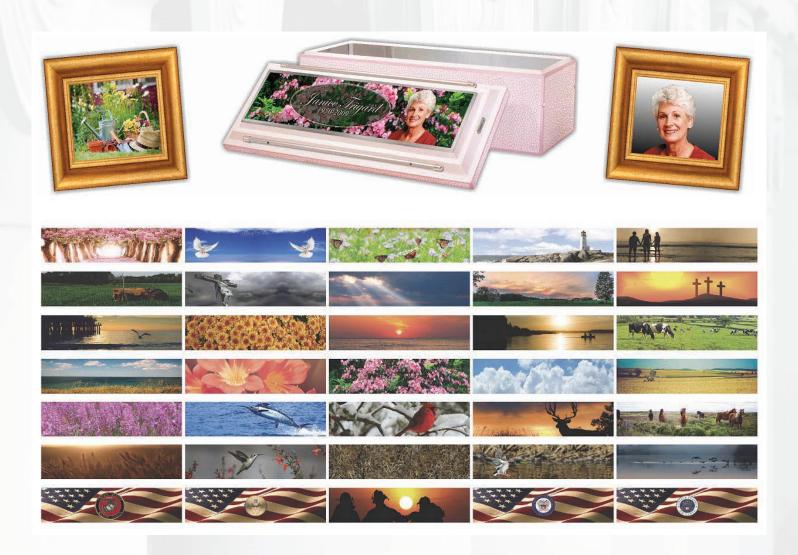

#### **PERSONALIZATION**

#### Celebrate the Memories

Faces and places define the boundaries of a lifetime of memories.

Share a memory, pay tribute to a loved one, and celebrate a life with a vault applique. Whether it's a cherished saying dear to your loved one or a tranquil scene from our ever-growing library, almost any phrase or photo can be incorportaed into a beautiful top applique, Choose from and customize a wide variety of available images with quotations of personal photographs.