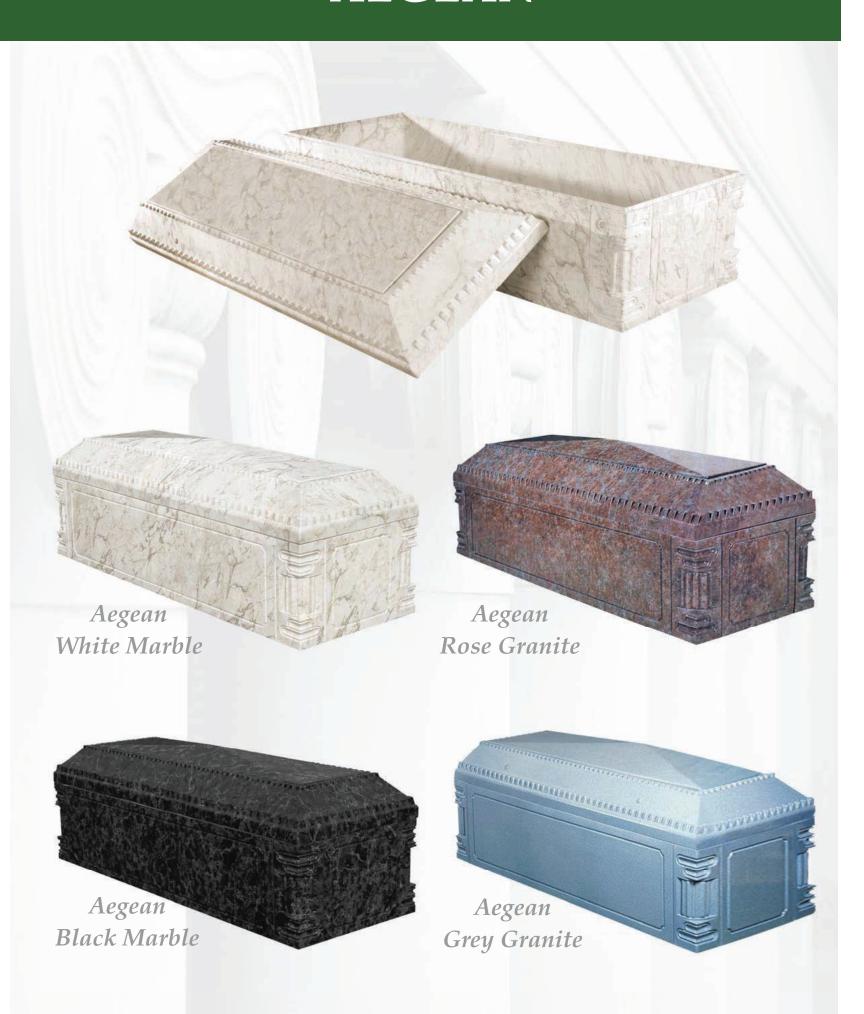

### **AEGEAN**

The Healing Tree is part of a celebration of life package that allows families to participate in an interactive ceremony at the gravesite. Designed for the Aegean white marble vault cover, the Healing Tree has twenty dove-shaped memory rings placed on top of the vault. The family can say their goodbyes as they take a memory ring as a keepsake. The Healing Tree ceremony provides closure and creates new memories that are forever etched into a families hearts.