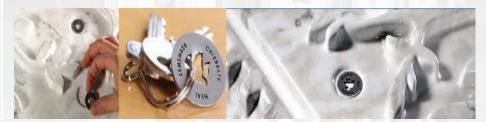

#### **HEALING TREE**

Above you rests a Healing Tree,
with branches to the sky.
Its roots planted deeply
connecting you and I.
Its shape, its trunk, its stature,
represent your life.
The trials and tribulations,
the joys, the tears, the strife.
From the Healing Tree I shall take
a ring shaped like a dove
A ring to hold precious memories
of your unforgotten love.

The Healing Tree is part of a celebration of life package that allows families to participate in an interactive ceremony at the gravesite. Designed for the Aegean white marble vault cover, the Healing Tree has twenty dove-shaped memory rings placed on top of the vault. The family can say their goodbyes as they take a memory ring as a keepsake. The Healing Tree ceremony provides closure and creates new memories that are forever etched into a families hearts.