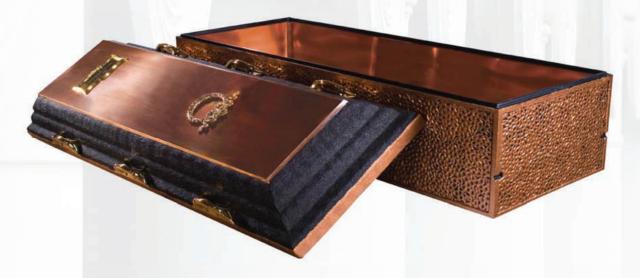

s planted deeply
connecting you and I.
Its shape, its trunk, its stature,
represent your life.
The trials and tribulations,
the joys, the tears, the strife.
From the Healing Tree I shall take
a ring shaped like a dove
A ring to hold precious memories
of your unforgotten love.

The Healing Tree is part of a celebration of life package that allows families to participate in an interactive ceremony at the gravesite. Designed for the Aegean white marble vault cover, the Healing Tree has twenty dove-shaped memory rings placed on top of the vault. The family can say their goodbyes as they take a memory ring as a keepsake. The Healing Tree ceremony provides closure and creates new memories that are forever etched into a families hearts.





# REFLECTIONS

Reflection Bronze



Reflection Copper



Reflection Stainless Steel





#### **PERSONALIZATION**

#### Celebrate the Memories

Faces and places define the boundaries of a lifetime of memories.

Share a memory, pay tribute to a loved one, and celebrate a life with a vault applique. Whether it's a cherished saying dear to your loved one or a tranquil scene from our ever-growing library, almost any phrase or photo can be incorportaed into a beautiful top applique, Choose from and customize a wide variety of available images with quotations of personal photographs.



#### **LOCATION**

100 West Main Street P.O. Box 555 Alloway, NJ 08001

PHONE (856) 472-0137

E-MAIL BDJR@comcast.net

A Family Business Since 1989