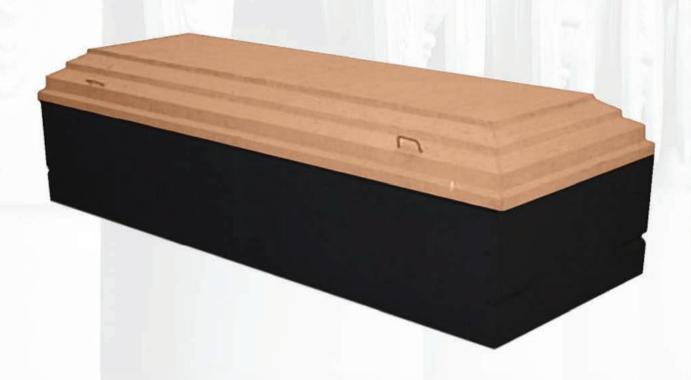

### GRAVELINER

**Quality Features** 

~Tongue and groove

~One layer of protection

Dimensions - (Inside: 30"W x 25.5"H x 86"L) (Outside: 34"W x 33"H x 90"L)

Graveliner available in Oversize and Youth

#### **Quality Features**

~Beautiful hand-applied exterior finish

~Tongue and groove gasket sealed

~One layer of protection

Dimensions - (Inside: 30"W x 25.5"H x 86"L) (Outside: 34"W x 33"H x 90"L)

Regular Concrete available in Oversize and Youth